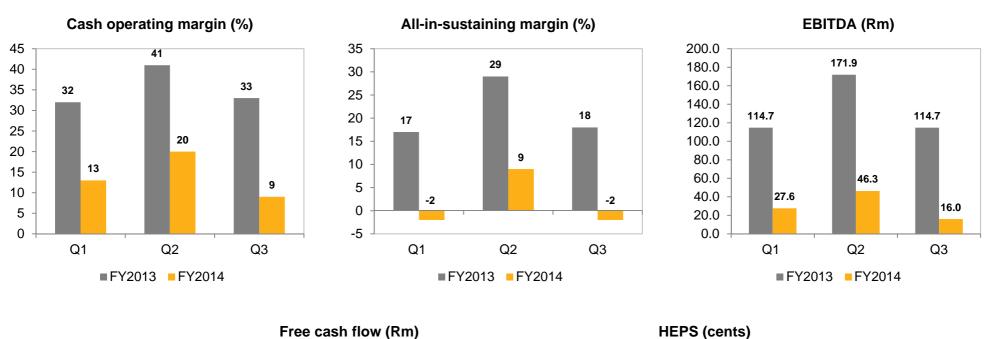

# Financial review: income statement for the quarter ended 30 March 2014 (Q3 FY14)

|                                               | Q3 2014 | Q2 2014 | Q3 2013 |
|-----------------------------------------------|---------|---------|---------|
|                                               | Rm      | Rm      | Rm      |
| Revenue                                       | 427.4   | 450.6   | 531.0   |
| Net operating costs                           | (376.1) | (366.5) | (360.3) |
| Operating profit                              | 51.3    | 84.1    | 170.7   |
| Depreciation                                  | (47.9)  | (36.8)  | (34.7)  |
| Movement in provision for environmental rehab | (2.6)   | (1.6)   | (19.1)  |
| Environmental rehab costs                     | (7.8)   | (10.8)  | (11.5)  |
| Other income and costs                        | (24.9)  | (29.9)  | (25.4)  |
| Net finance (expense)/income                  | (8.6)   | (5.4)   | 13.3    |
| (Loss)/profit before tax                      | (40.5)  | (0.4)   | 93.3    |
| Taxation                                      | 4.5     | (5.5)   | (12.4)  |
| Net (loss)/profit after tax                   | (36.0)  | (5.9)   | 80.9    |
| HEPS (loss)/earnings (cents)                  | (7.0)   | 0       | 14.0    |
| EBITDA                                        | 16.0    | 46.3    | 114.7   |