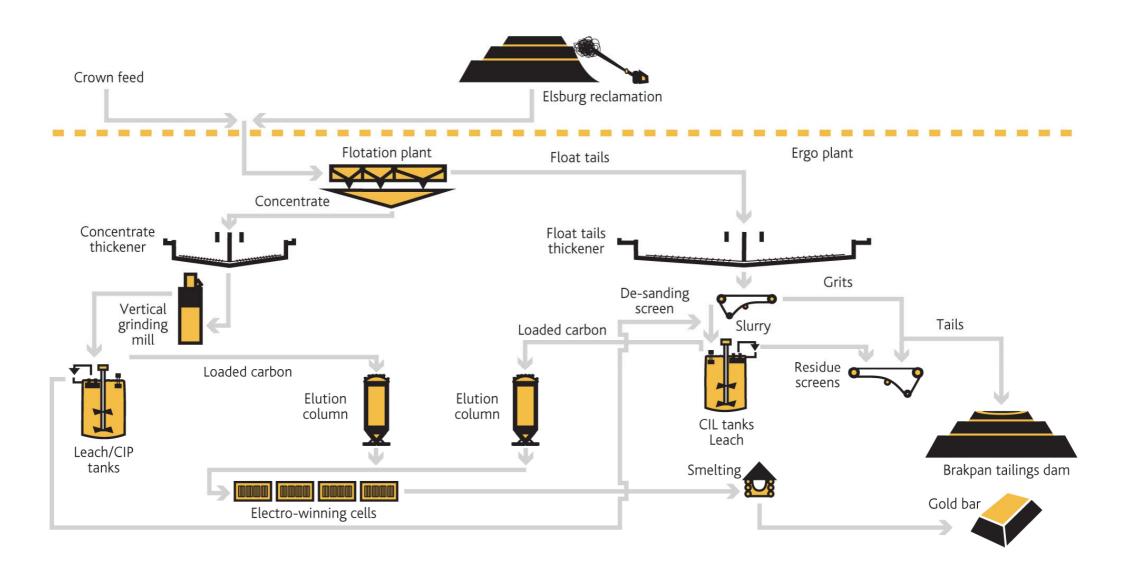

| Thickeners          | X |

|   | What we do not know yet                                                |   |
|---|------------------------------------------------------------------------|---|
| 1 | The full extent of the impact of float reagents on recoveries          | ? |
| 2 | The extent to which the High Grade Section impacts on overall recovery | ? |

## **Action measures**



- 1 Low Grade (CIL) Section restored to steady state
- 2 New, higher grade materials sourced to supplement yield
- 3 Water management, and carbon efficiencies addressed through engineering and infrastructure upgrades, management procedures/protocols
- 4 Electricity supply risk addressed through engineering upgrades
- 5 High Grade Section to be tested in isolated circuit until proven



## At a glance





## Conclusion



| How do we score on value creation?