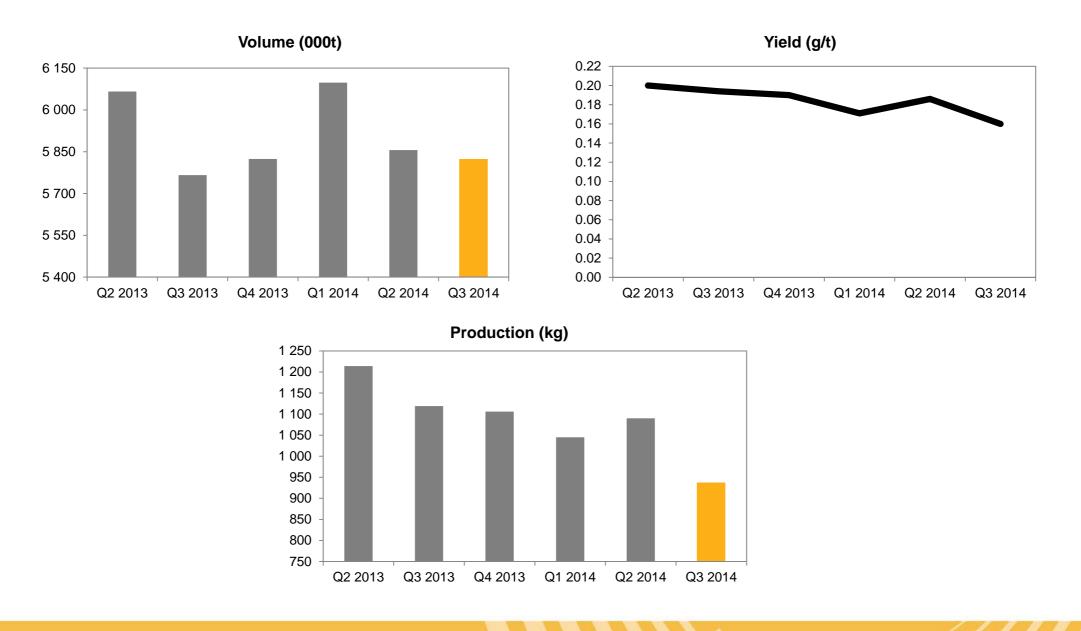

#### **Financial indicators**

Results for the quarter and nine months ended 31 March 2014 | 14 May 2014 5 www.drdgold.com

14

Q3