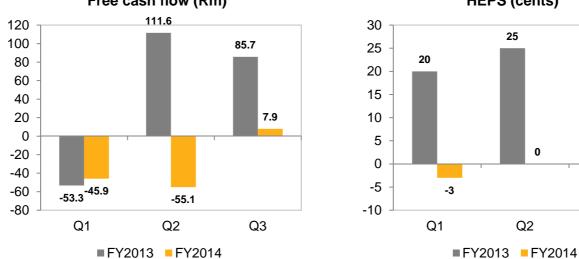

# Financial review: income statement for the quarter ended 30 March 2014 (Q3 FY14)

|                                               | Q3 2014 | Q2 2014 | Q3 2013 |
|-----------------------------------------------|---------|---------|---------|
|                                               | Rm      | Rm      | Rm      |
| Revenue                                       | 427.4   | 450.6   | 531.0   |
| Net operating costs                           | (376.1) | (366.5) | (360.3) |
| Operating profit                              | 51.3    | 84.1    | 170.7   |
| Depreciation                                  | (47.9)  | (36.8)  | (34.7)  |
| Movement in provision for environmental rehab | (2.6)   | (1.6)   | (19.1)  |
| Environmental rehab costs                     | (7.8)   | (10.8)  | (11.5)  |
| Other income and costs                        | (24.9)  | (29.9)  | (25.4)  |
| Net finance (expense)/income                  | (8.6)   | (5.4)   | 13.3    |
| (Loss)/profit before tax                      | (40.5)  | (0.4)   | 93.3    |
| Taxation                                      | 4.5     | (5.5)   | (12.4)  |
| Net (loss)/profit after tax                   | (36.0)  | (5.9)   | 80.9    |
| HEPS (loss)/earnings (cents)                  | (7.0)   | 0       | 14.0    |
| EBITDA                                        | 16.0    | 46.3    | 114.7   |